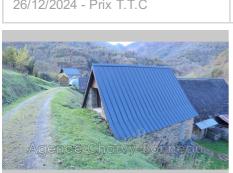

## House 747 Sentein

In a hamlet in the Biros valley, accessible all year round by road, typical house with adjoining land and non-adjoining outbuilding. The house consists of a living room of approximately 22 m² with fitted kitchen and fireplace, adjoining toilets on the ground floor and upstairs, a hallway, two attic bedrooms and a shower room. Old barn converted in 1996 with planning permission. Electric heating and hot water, individual sanitation. Adjoining land of approximately 200 m², flat in front of the house, with barbecue then sloping above; the land is crossed by a stream. House facing East for the main facade, with a lovely view of the hamlet and the surrounding mountains. Many hiking trails nearby. Land in the red zone of the risk prevention plan, house half in the red zone, half in the blue zone. Barn a few meters above the house, approximately 39 m² on two levels, roughly converted, with electricity, no water, roof redone in 2014. Blue zone of the risk prevention plan. Only the outbuilding is accessible by vehicle, the house is accessible on foot (around 50 meters) from the barn. Diagnostics pending. Property tax: €390.