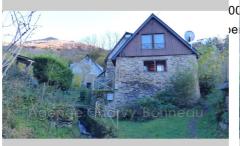

## House 747 Sentein

In a hamlet in the Biros valley, accessible all year round by road, typical house with adjoining land and non-adjoining outbuilding. The house consists of a living room of approximately 22 m² with fitted kitchen and fireplace, adjoining toilets on the ground floor and upstairs, a hallway, two attic bedrooms and a shower room. Old barn converted in 1996 with planning permission. Electric heating and hot water, individual sanitation. Adjoining land of approximately 200 m², flat in front of the house, with barbecue then sloping above; the land is crossed by a stream. House facing East for the main facade, with a lovely view of the hamlet and the surrounding mountains. Many hiking trails nearby. Land in the red zone of the risk prevention plan, house half in the red zone, half in the blue zone. Barn a few meters above the house, approximately 39 m² on two levels, roughly converted, with electricity, no water, roof redone in 2014. Blue zone of the risk prevention plan. Only the outbuilding is accessible by vehicle, the house is accessible on foot (around 50 meters) from the barn. Diagnostics pending. Property tax: €390.