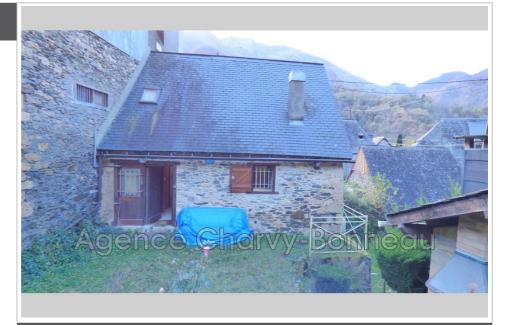

## House 747 Sentein

In a hamlet in the Biros valley, accessible all year round by road, typical house with adjoining land and non-adjoining outbuilding. The house consists of a living room of approximately 22 m² with fitted kitchen and fireplace, adjoining toilets on the ground floor and upstairs, a hallway, two attic bedrooms and a shower room. Old barn converted in 1996 with planning permission. Electric heating and hot water, individual sanitation. Adjoining land of approximately 200 m², flat in front of the house, with barbecue then sloping above; the land is crossed by a stream. House facing East for the main facade, with a lovely view of the hamlet and the surrounding mountains. Many hiking trails nearby. Land in the red zone of the risk prevention plan, house half in the red zone, half in the blue zone. Barn a few meters above the house, approximately 39 m² on two levels, roughly converted, with electricity, no water, roof redone in 2014. Blue zone of the risk prevention plan. Only the outbuilding is accessible by vehicle, the house is accessible on foot (around 50 meters) from the barn. Diagnostics pending. Property tax: €390.