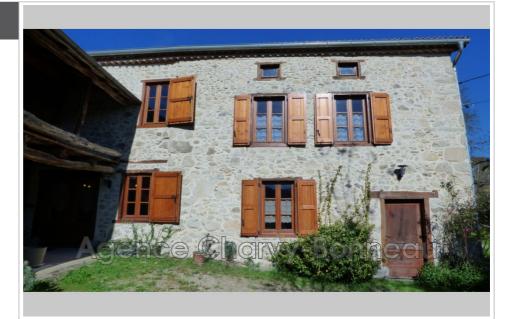

## House 742 Soulan

Located at the bottom of a small hamlet, Charming property with mountain views, suitable for a main residence project, rural tourism as well as for a small plant production project. This building comes with its own gîte and adjoining land of 6000 m². The 190 m² house from the early 19th century is spread over three floors (including the attic which can be converted). It consists, on the ground floor, of a living room dining room, a separate kitchen, a laundry room and a toilet. The living room opens onto a spacious covered terrace of 45 m². Upstairs there is a living room, a shower room (bathtub), a master suite, two spacious bedrooms, and a convertible mezzanine, all opening onto a balcony offering a magnificent view of the mountains. The house has a convertible attic space with a surface area of 45 m². The latter is fully equipped with double glazing and has a wood stove. Adjoining the main house is a 34 m² gîte comprising a 16.60 m² living room/kitchen with fireplace, a bedroom and a shower room.