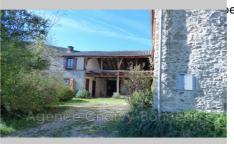

## House 742 Soulan

Located at the bottom of a small hamlet, Charming property with mountain views, suitable for a main residence project, rural tourism as well as for a small plant production project. This building comes with its own gîte and adjoining land of 6000 m². The 190 m² house from the early 19th century is spread over three floors (including the attic which can be converted). It consists, on the ground floor, of a living room dining room, a separate kitchen, a laundry room and a toilet. The living room opens onto a spacious covered terrace of 45 m². Upstairs there is a living room, a shower room (bathtub), a master suite, two spacious bedrooms, and a convertible mezzanine, all opening onto a balcony offering a magnificent view of the mountains. The house has a convertible attic space with a surface area of 45 m². The latter is fully equipped with double glazing and has a wood stove. Adjoining the main house is a 34 m² gîte comprising a 16.60 m² living room/kitchen with fireplace, a bedroom and a shower room.