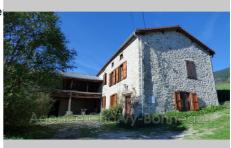

## House 742 Soulan

Located at the bottom of a small hamlet, Charming property with mountain views, suitable for a main residence project, rural tourism as well as for a small plant production project. This building comes with its own gîte and adjoining land of 6000 m². The 190 m² house from the early 19th century is spread over three floors (including the attic which can be converted). It consists, on the ground floor, of a living room dining room, a separate kitchen, a laundry room and a toilet. The living room opens onto a spacious covered terrace of 45 m². Upstairs there is a living room, a shower room (bathtub), a master suite, two spacious bedrooms, and a convertible mezzanine, all opening onto a balcony offering a magnificent view of the mountains. The house has a convertible attic space with a surface area of 45 m². The latter is fully equipped with double glazing and has a wood stove. Adjoining the main house is a 34 m² gîte comprising a 16.60 m² living room/kitchen with fireplace, a bedroom and a shower room.