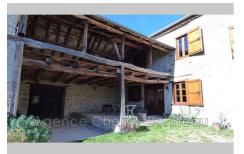

## House 742 Soulan

Located at the bottom of a small hamlet, Charming property with mountain views, suitable for a main residence project, rural tourism as well as for a small plant production project. This building comes with its own gîte and adjoining land of 6000 m². The 190 m² house from the early 19th century is spread over three floors (including the attic which can be converted). It consists, on the ground floor, of a living room dining room, a separate kitchen, a laundry room and a toilet. The living room opens onto a spacious covered terrace of 45 m². Upstairs there is a living room, a shower room (bathtub), a master suite, two spacious bedrooms, and a convertible mezzanine, all opening onto a balcony offering a magnificent view of the mountains. The house has a convertible attic space with a surface area of 45 m². The latter is fully equipped with double glazing and has a wood stove. Adjoining the main house is a 34 m² gîte comprising a 16.60 m² living room/kitchen with fireplace, a bedroom and a shower room.